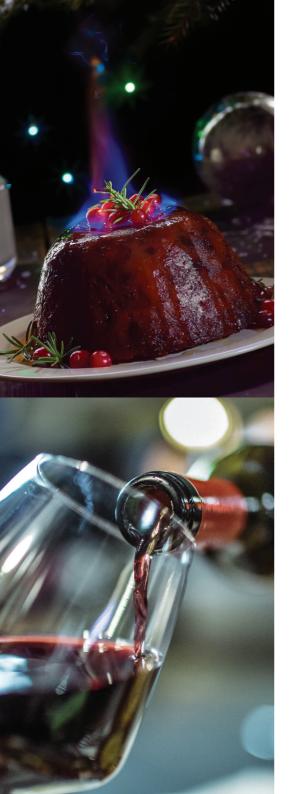

#### DESSERTS

Mixed berry cheesecake Chantilly cream

Traditional Christmas pudding with homemade brandy custard

Coffee & mints